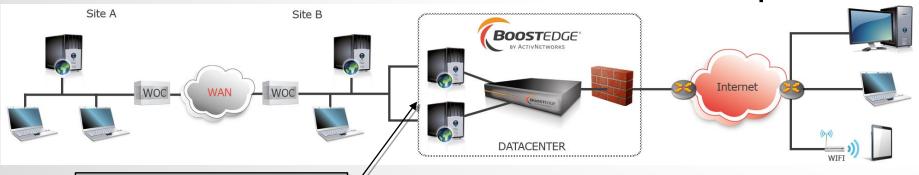

## ACTIVNETWORKS BOOSTEDGE IS AN ADC

### WOC

WAN Optimization Controller

- 1 equipement at each end
- Multi-flow / multiprotocols
- Works on layer 4 (Transport IP)

### ADC

**Application Delivery Controller** 

- 1 equipement server side, Clientless
- HTTP/HTTPS flow
- Works on layer 7 (IP Application)
- Acceleration, compression,

WOC & ADC are complementary solutions