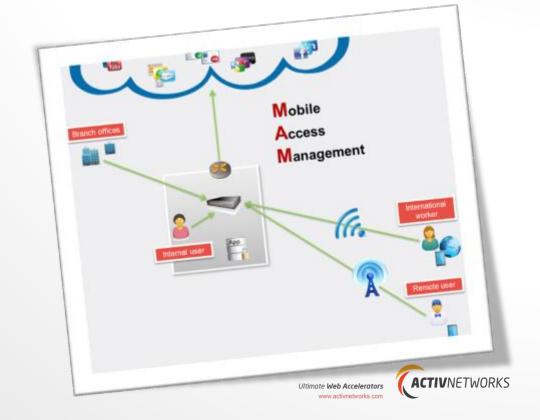

# MOBILITY ACCESS MANAGEMENT (MAM) AMAZING COSTS SAVINGS

Shrink mobile data bill

Mobility at LAN's speed

Handle remote and nomad users

Compatible with any device and app

Smooth and fast connections

## MOBILITY ACCESS MANAGEMENT (MAM) in action

A Luxury Company Challenges

- Prohibitive mobile data bills due to international roaming
- Monthly data bill: €85,000

Our solution :
Shrink the
mobile data bill
by more than
35%

### **BENEFITS**

Support the entire mobile fleet (600 devices)

Transparent deployment mode & central management

Roaming data savings & HTTP optimization: 35%

€20,000 savings per month €240,000 per year