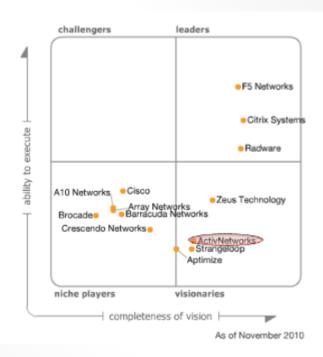

ablet, Smartphone, laptop...)
- •Compatible with any connection (2G/3G/4G, Wi-Fi...)

#### DO THE MATHS!

BoostEdge allows an average monthly saving of €20\* per user on data bill.

For a firm with a 500 mobile devices fleet, it represents a saving of more than €10 000 per month!



Any data, any browser, any device, any network, anywhere, anytime





## CLOUD & SAAS EDITORS ACCELERATE CLOUD APPLICATIONS







**FACILITATE**Cloud acceptance



#### **ACCELERATE**





#### **SAFE**

remote access (SSL encryption)



#### **OPTIMIZATION**

of SaaS deployment





# ACTIVNETWORKS BOOSTEDGE AWARDED FOR ITS SOLUTIONS

#### Info-Tech Research Group

Application Delivery Controller Vendor Shortlist Tool, 2012

#### Criterion

Strategy Product Feature Product Architecture





### **Gartner**





RedHerring Top 100 Europe & Global, 12-2011