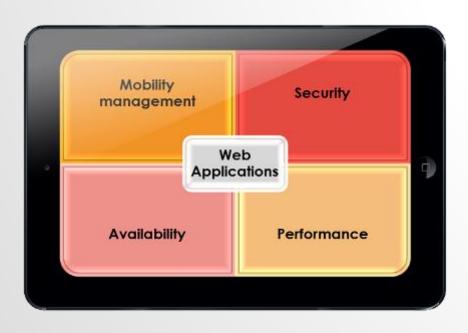

## HELP ENTERPRISES REALIZE THE POTENTIAL OF THE MOBILE INTERNET WORLD

Pure Software,
Clientless
&
Plug'n Boost

Immediate ROI
Web Traffic reduced by up to 75%
Response time up to 10 times faster
Reduce your mobile data bill