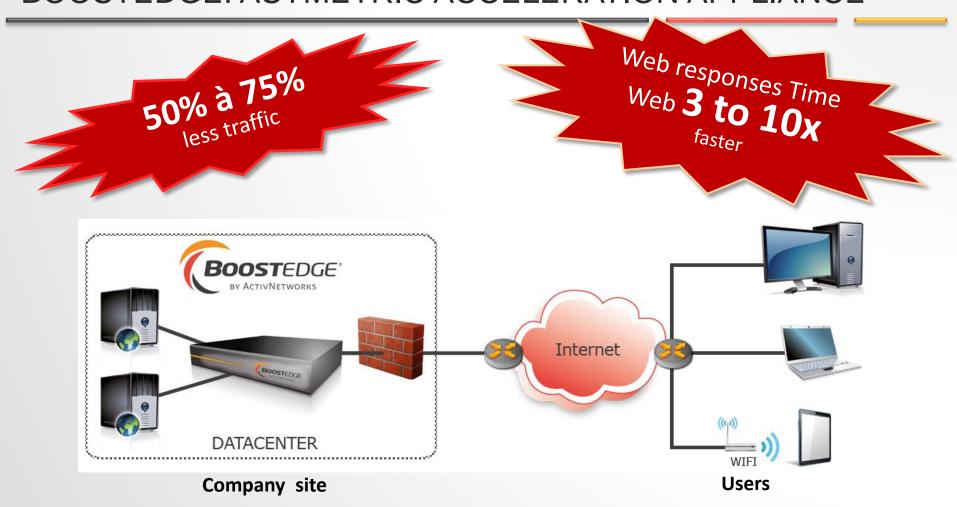

### **ACTIV**NETWORKS BOOSTEDGE: ASYMETRIC ACCELERATION APPLIANCE

#### **Clientless acceleration:**

Works on any network, no need to add a software on the browsing device

## ACTIVNETWORKS BOOSTEDGE: COMPRESSION OF ALL HTTP FLOWS

- BoostEdge compresses data sent by the server
  - HTML, XML, CSS, JS, etc.
  - Decompression by the browser

- Even images & PDF are compressed
  - PDF, GIF, JPG, PNG, etc. are said to be incompressible
  - BoostEdge uses powerful algorithms based on signal processing technologies
  - BoostEdge améliore les performances de tous les sites web, même les plus graphiques
- Streaming video optimization
  - Compression x2 to x3 with no quality loss
  - Optimisation of buffers— « Stream Pacing » (« Just in Time Delivery »)